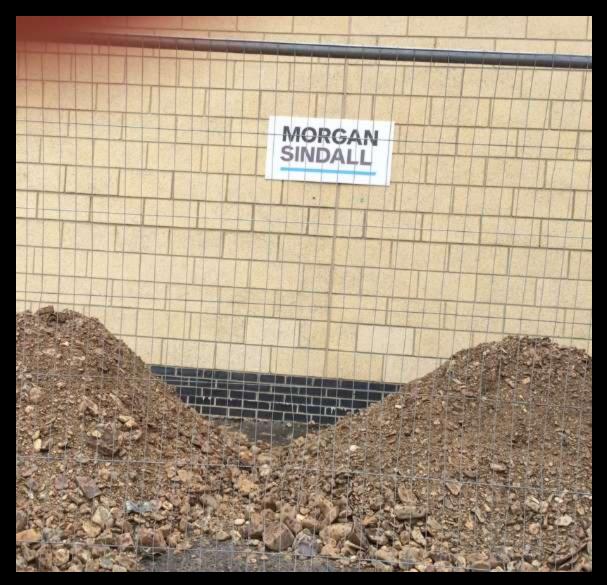

# Leisure Update Exe Valley Project 4.1

- Project commenced in April 2017
- Contractor Morgan Sindall
- Current progress
  - Site installation
  - Ground works and services preparation
  - Foundations
- Planned utilisation of Market Walk venue July 17
- Carpark & class studio, completion Sept 17