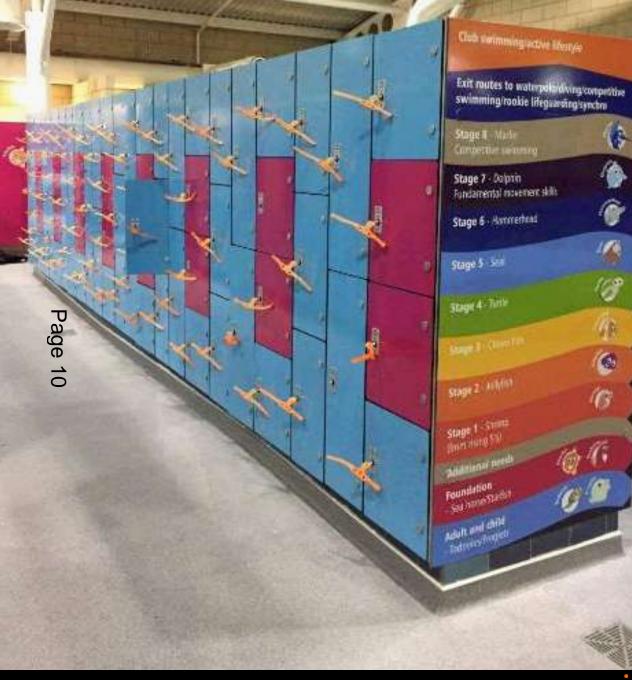

## Wetside Refurbishments

Mid Devon LEISURE

- Branding
- Locker locks
- Locker wrapping
- Flooring
- Ventilation
- Lighting
- No shoes policy
- Vanity area
- Assisted door