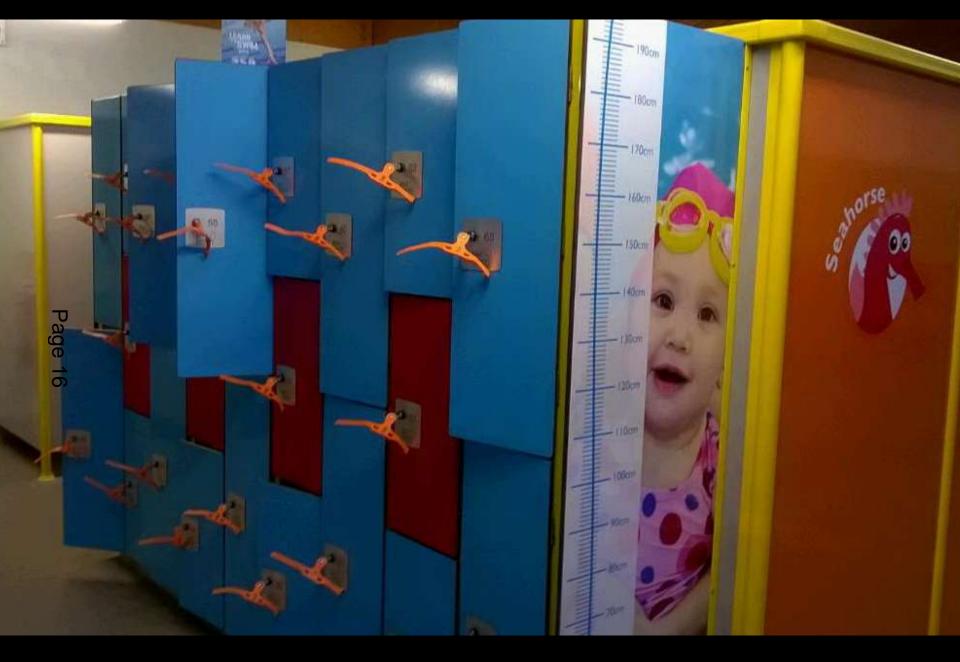

## Wetside Refurbishments

Mid Devon LEISURE

- Branding
- Locker locks
- Locker wrapping
- Flooring
- Ventilation
- Lighting
- No shoes policy
- Vanity area
- Assisted door