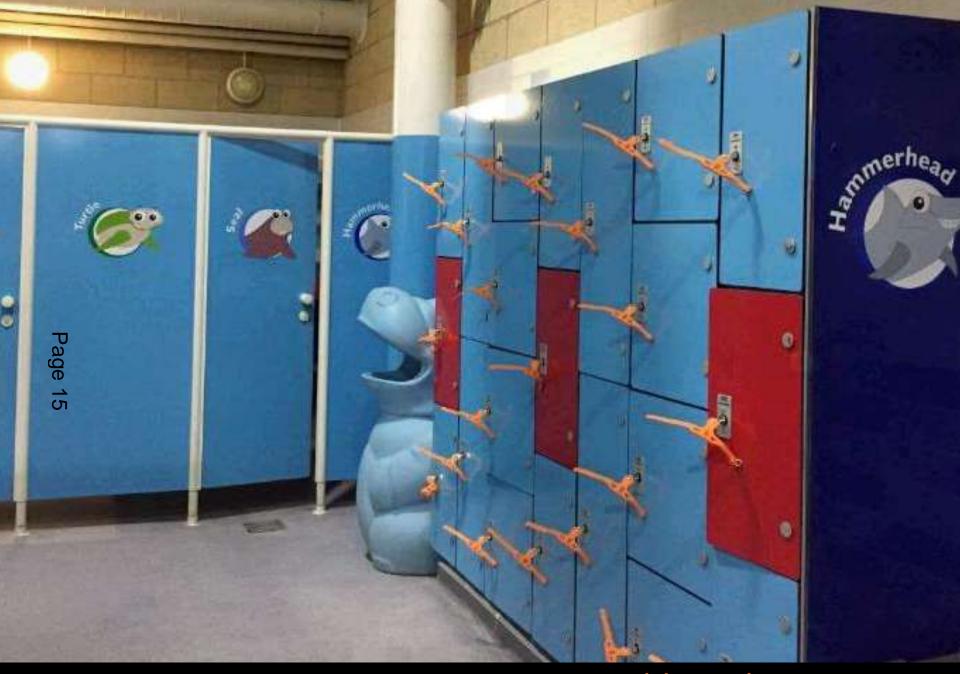

## Wetside Refurbishments

Mid Devon LEISURE

- Branding
- Locker locks
- Locker wrapping
- Flooring
- Ventilation
- Lighting
- No shoes policy
- Vanity area
- Assisted door