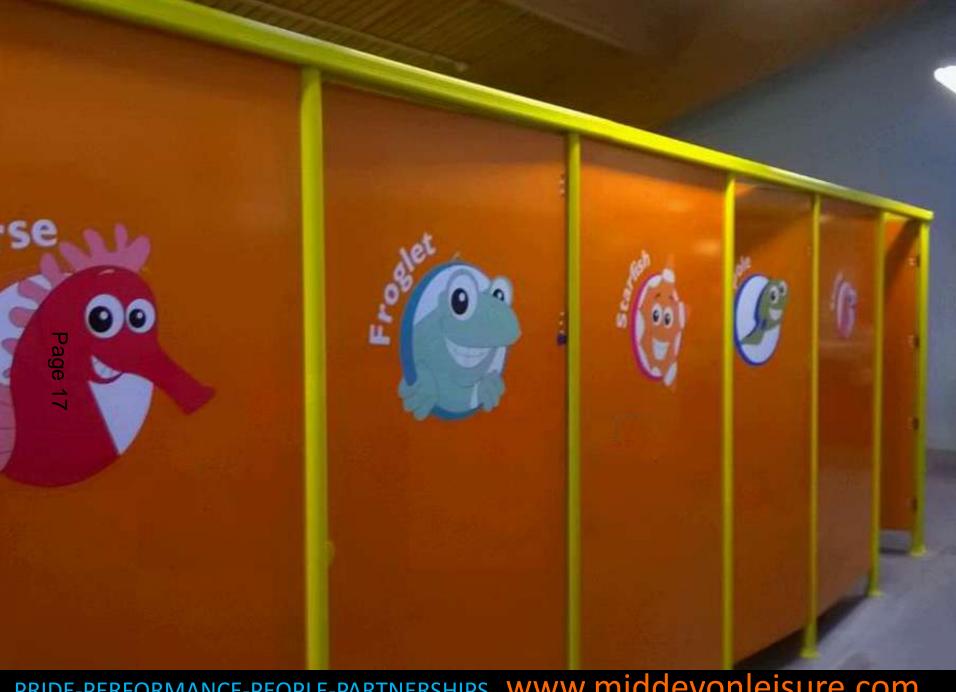

## Wetside Refurbishments

Mid Devon LEISURE

- Branding
- Locker locks
- Locker wrapping
- Flooring
- Ventilation
- Lighting
- No shoes policy
- Vanity area
- Assisted door